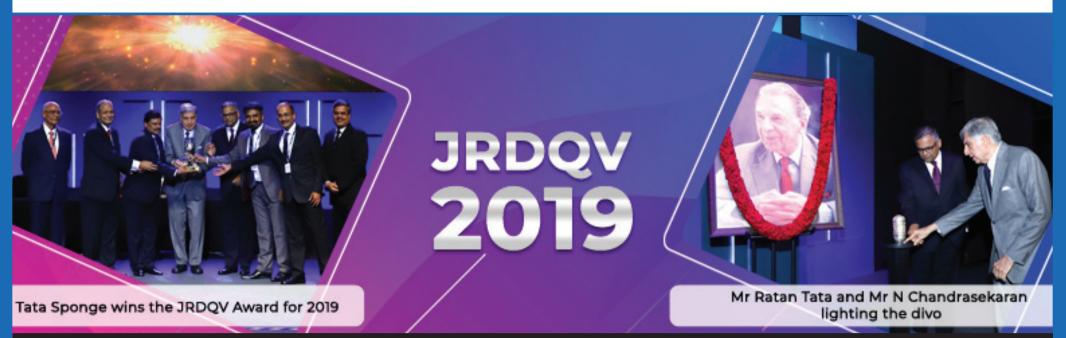

## Tata Leaders celebrate 25 years of JRDQV

The 25th year of JRDQV was celebrated on July 29, 2019, at NCPA in Mumbai. More than 600 senior leaders attended to pay homage to JRD Tata on his birth anniversary and celebrate his spirit for excellence. Tata Sponge won the JRDQV award